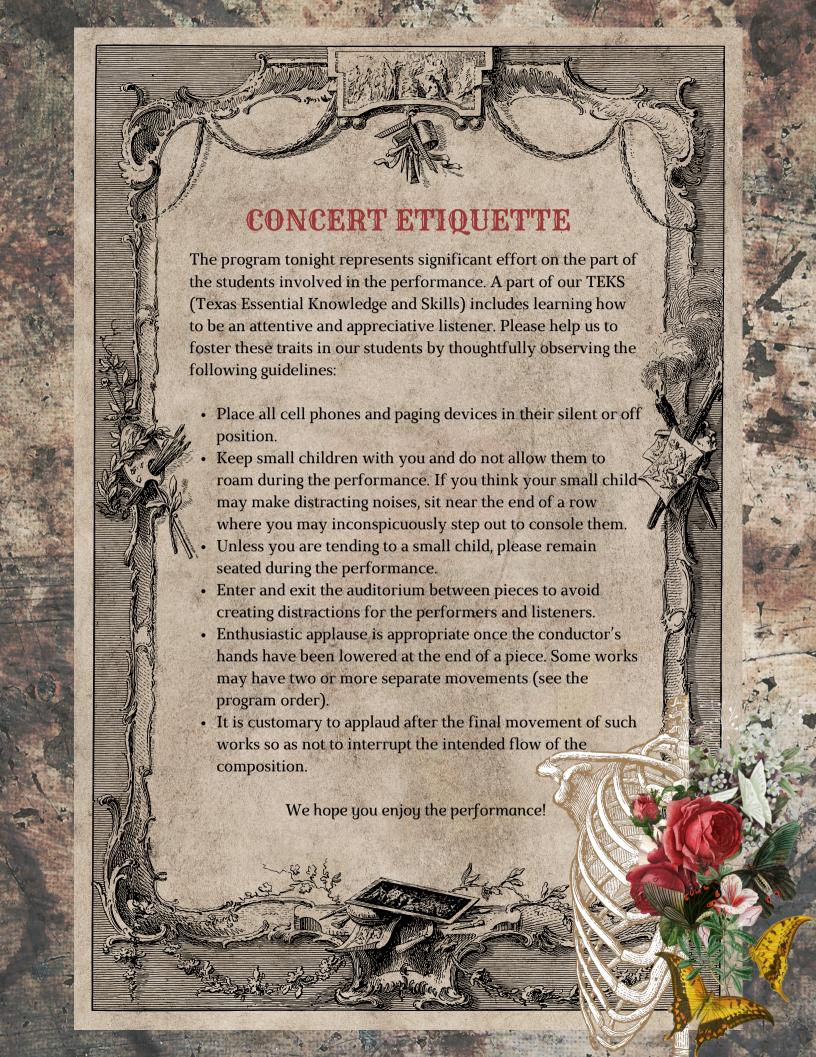

# PROGRAM

#### RPHS SINFONIA & PHILHARMONIC WITH ACHS & RTMS PHILHARMONIC **ORCHESTRAS**

METALLURGY (DOUG SPATA) MYSTICAL MAGE (JEREMY WOOLSTENHULME) THE BLACK KNIGHT (IAN EDLUND)

- conducted by K. Hernandez
- conducted by D. Hale
- conducted by S. Hillen

Elementary then Middle School Costume Contests

#### RPHS SYMPHONY & ACHS & RTMS SYMPHONY ORCHESTRAS

- conducted by K. Hernandez FAREWELL TO ARAGOG (NICHOLAS HOOPER) THE EVIL EYE & THE HIDEOUS HEART (A.L. SILVA) - conducted by D. Hale \* PRELUDE OP.3, NO.2 (RACHMANINOV/LONGFIELD)- conducted by S. Hillen \*Pianist: Wilson Eagar

#### HARP PERFORMANCE

with members of RPHS Chamber Orchestra and Mrs. K. Hernandez THE HAUNTED CAROUSEL (SOON HEE NEWBOLD) - conducted by S. Hillen Harp Players: Isabella Ceron, Marissa Monteiro, Nia Sala